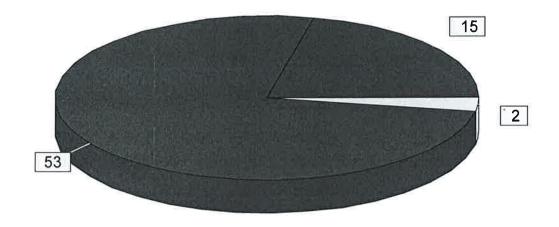

## 14/07/2015 15:15:29 Voting 6/6 - Vote - 14/07/2015 15:15:22

AnerA6

Draft Chippenham Site Allocation Plan - Cllr Caswill's Proposal Six

Confirmation presences: 81

| Abstained | : 2  |
|-----------|------|
| No        | : 53 |
| Yes       | : 15 |